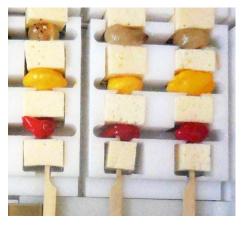

## Modular Skewering Machine

The automatic skewering machines model SPDE **make skewers similar to those made by hand**. They can consist of all types of meats, fish and shellfish, soft cheeses, vegetables and fruits. **Products can be fresh, marinated and low temperature.** 

The design of the machine makes washing and sanitizing easy and effective.

The **molds**, **customized** according to the products, are **easily replaceable** and removable for washing operations.

The maximum size of the products is 51 mm or 33 mm or 24.5 mm in the versions with 2, 3 or 4 sticks per mold; the maximum length is 200 mm.