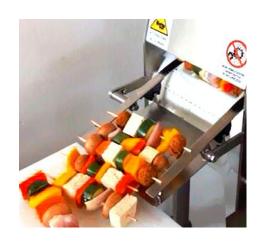

## Modular Skewering Machine

The automatic skewering machines model SPDE **make skewers similar to those made by hand**. They can consist of all types of meats, fish and shellfish, soft cheeses, vegetables and fruits. **Products can be fresh, marinated and low temperature.** 

FAVA GIORGIO AXEL The **SPDE-G** model can handle **"paddle" sticks**, from 160 mm to 220 mm long, which can be loaded in bulk during machine operation. It is possible to insert the sticks with or without the tip protruding from the product.