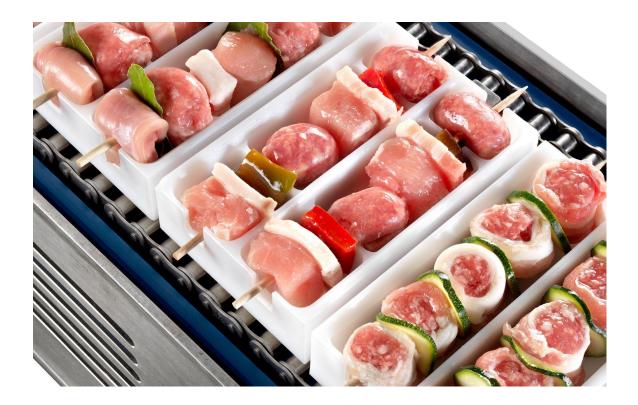

## Modular Skewering Machine

The automatic skewering machines model SPDE **make skewers similar to those made by hand**. They can consist of all types of meats, fish and shellfish, soft cheeses, vegetables and fruits. **Products can be fresh, marinated and low temperature.** 

The design of the machine makes washing and sanitizing easy and effective.

The **molds**, **customized** according to the products, are **easily replaceable** and removable for washing operations.

The maximum size of the products is 51 mm or 33 mm or 24.5 mm in the versions with 2, 3 or 4 sticks per mold; the maximum length is 200 mm.

The **sticks can be loaded without stopping the machine** and their introduction system is particularly effective as it is less sensitive to their sometimes curved shape. The sticks can have a diameter from 2.8 mm to 4 mm, and a length from 76 mm to 240 mm.