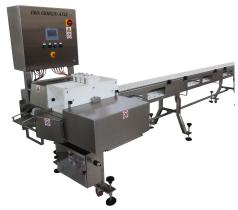

## Modular Skewering Machine

The automatic skewering machines model SPDE **make skewers similar to those made by hand**. They can consist of all types of meats, fish and shellfish, soft cheeses, vegetables and fruits. **Products can be fresh, marinated and low temperature.** 

The design of the machine makes washing and sanitizing easy and effective.

The **molds**, **customized** according to the products, are **easily replaceable** and removable for washing operations.

The maximum size of the products is 51 mm or 33 mm or 24.5 mm in the versions with 2, 3 or 4 sticks per mold; the maximum length is 200 mm.

The **modular structure** of the skewering machine SPDE allows the implementation if production needs vary.

The modularity allows for **1.5 - 3 - 4.5 and 6 meter long** loading areas.

The choice depends on the complexity and size of the skewers and the speed with which the operators carry out the positioning of the products' pieces.

The brushless motorization makes particularly precise and repetitive the positioning of the molds in the position of introduction of the skewers, which will be 2, 3 or 4 depending on the model.

The electric board with touch screen panel has a PLC that allows both the connection with the company management program and with our remote technical assistance service.